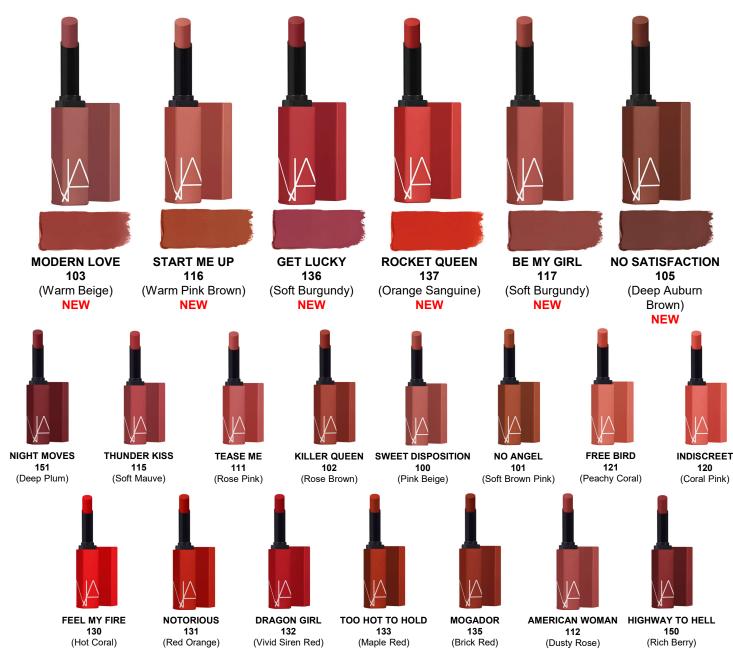

ents and color- locking ingredients—saturates lips with dense color that glides effortlessly and wears comfortably all day. Choose your power move from a lineup of provocative pinks, dynamic nudes, rebellious reds, and more. Transfer-resistant. Zero weight. All-out comfort.

### **TECHNOLOGY:**

Power Pigment Complex:

 A dynamic blend of pure pigments
 suspended in rich, emollient oils and
 color-locking ingredients, it saturates lips
 with dense color that glides on effortlessly
 and wears comfortably.

### **CLAIMS:**

- 10-hour staying power.
- · One swipe. Potent payoff.
- · All-day comfort. All-out confidence.
- Rebelliously transfer-resistant color.
- High intensity. High performance.
- Daringly dynamic cream-to-matte texture.
- Fearless formula. Featherweight feel.

# **SHADES:**